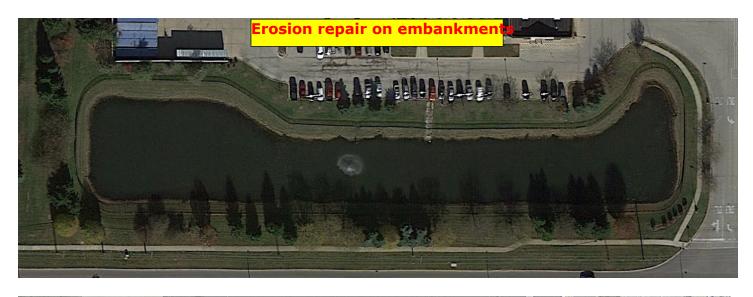

# Summary of Issues

The following issues were noted during a recent maintenance visit to the stormwater facility.

There are two retention basins on the south side of the facility that are experiencing moderate to severe erosion on their embankments.

## Retention Basin A- Erosion Repair

Retention Basin B- Erosion Repair