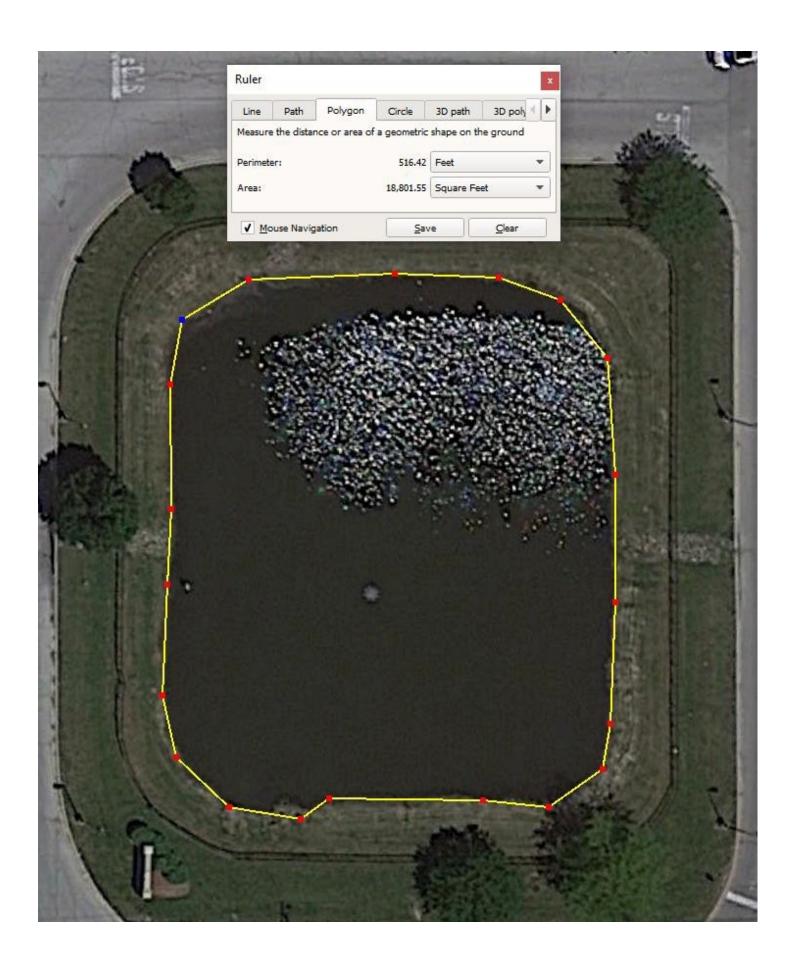

r Corrective Action** 

Date Opened: 8/25/2004 Inspection Date: 7/13/2021

Inspector Name:

Projected Completion Date: 10/13/2021

SC Work Order: NA









Function/Safety; repair erosion on basin embankments to ensure safety of maintenance crews; repair damaged fountain breaker

# Summary of Issues

The following issues were noted during a recent maintenance visit to the stormwater facility.

There are two retention basins on the south side of the facility that are experiencing moderate to severe erosion on their embankments.

The fountain panel in Retention Basin B is inoperable and needs to be replaced.

#### **Root Cause**

Pests; wave action caused by fountains



### **Property Boundary- Red Line**



## Retention Basin A- Erosion Repair







Retention Basin B- Erosion Repair















## Retention Basin B- Fountain Repair