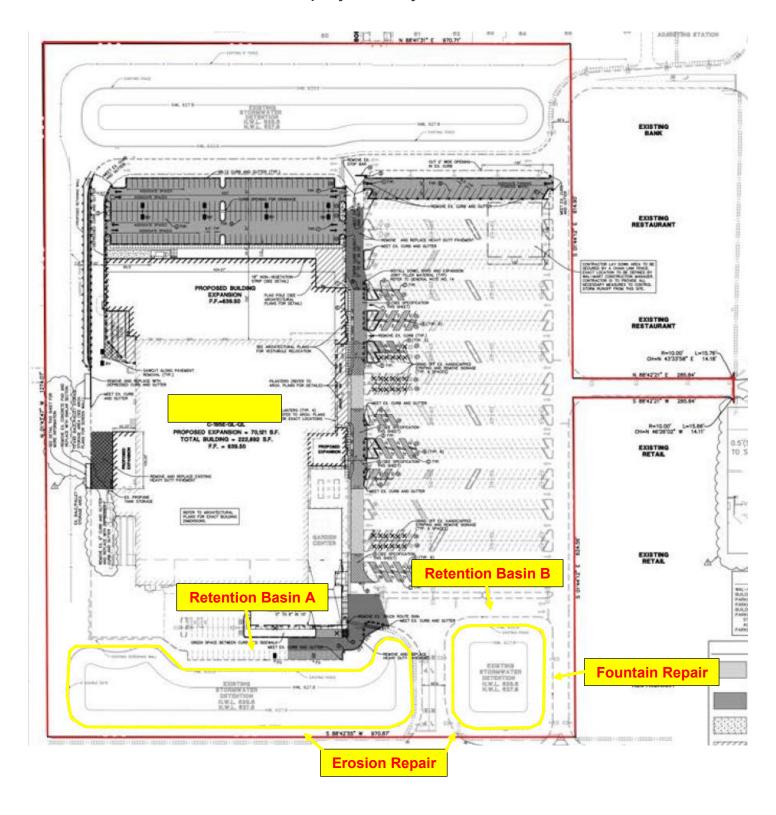

### **Property Boundary- Red Line**

## Retention Basin A- Erosion Repair

Retention Basin B- Erosion Repair

## Retention Basin B- Fountain Repair