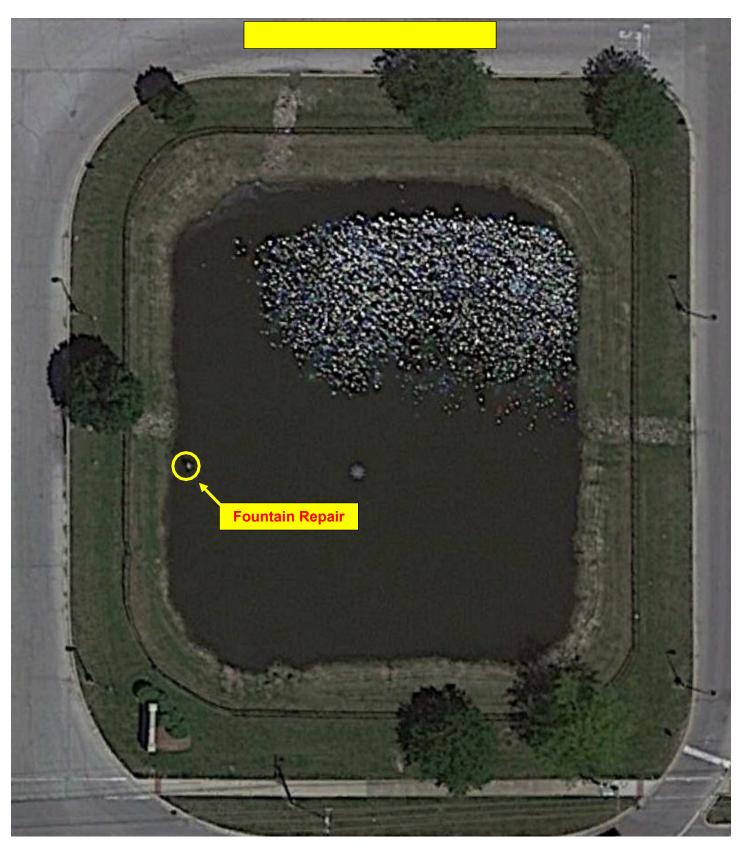

The fountain panel in Retention Basin B is inoperable and needs to be replaced.

## Retention Basin B- Fountain Repair