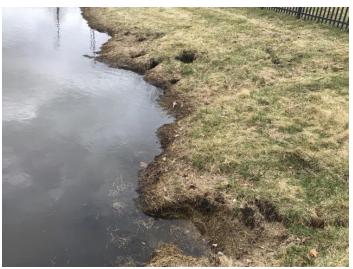

# Summary of Issues

The following issues were noted during a recent maintenance visit to the stormwater facility.

There are two retention basins on the south side of the facility that are experiencing moderate to severe erosion on their embankments.

#### **Root Cause**

Pests; wave action caused by fountains

## Retention Basin A- Erosion Repair

Retention Basin B- Erosion Repair