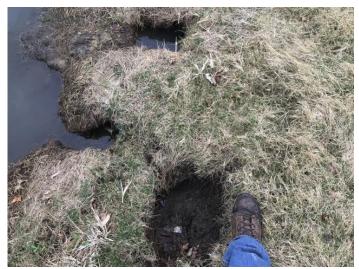

# Summary of Issues

The following issues were noted during a recent maintenance visit to the stormwater facility.

There are two retention basins on the south side of the facility that are experiencing moderate to severe erosion on their embankments.

#### **Root Cause**

Pests; wave action caused by fountains

## Retention Basin A- Erosion Repair

Retention Basin B- Erosion Repair