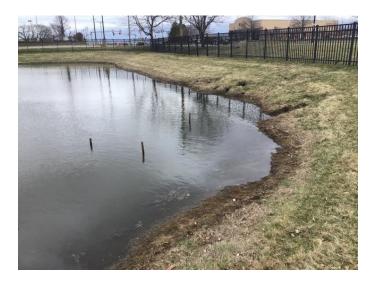

The fountain panel in Retention Basin B is inoperable and needs to be replaced.

## Retention Basin B- Fountain Repair