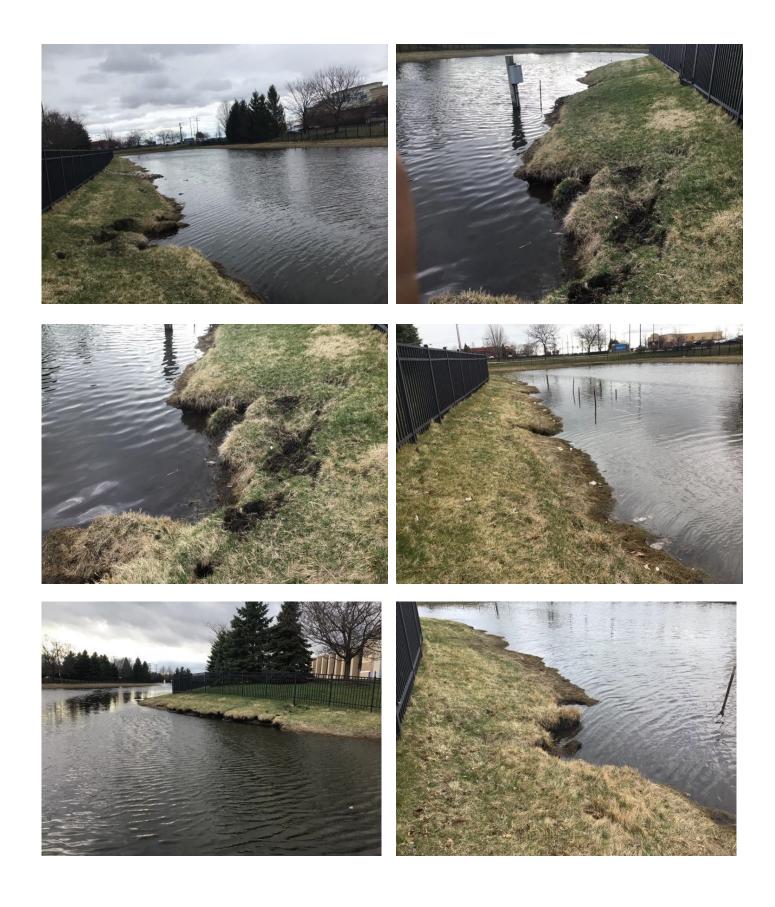

# Summary of Issues

The following issues were noted during a recent maintenance visit to the stormwater facility.

There are two retention basins on the south side of the facility that are experiencing moderate to severe erosion on their embankments.

## Retention Basin A- Erosion Repair

Retention Basin B- Erosion Repair