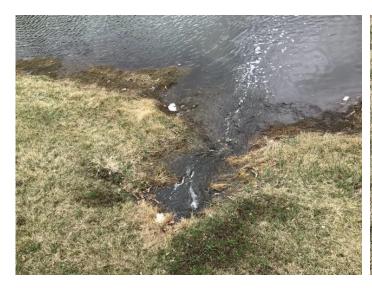

# Summary of Issues

The following issues were noted during a recent maintenance visit to the stormwater facility.

There are two retention basins on the south side of the facility that are experiencing moderate to severe erosion on their embankments.

## Retention Basin A- Erosion Repair

Retention Basin B- Erosion Repair