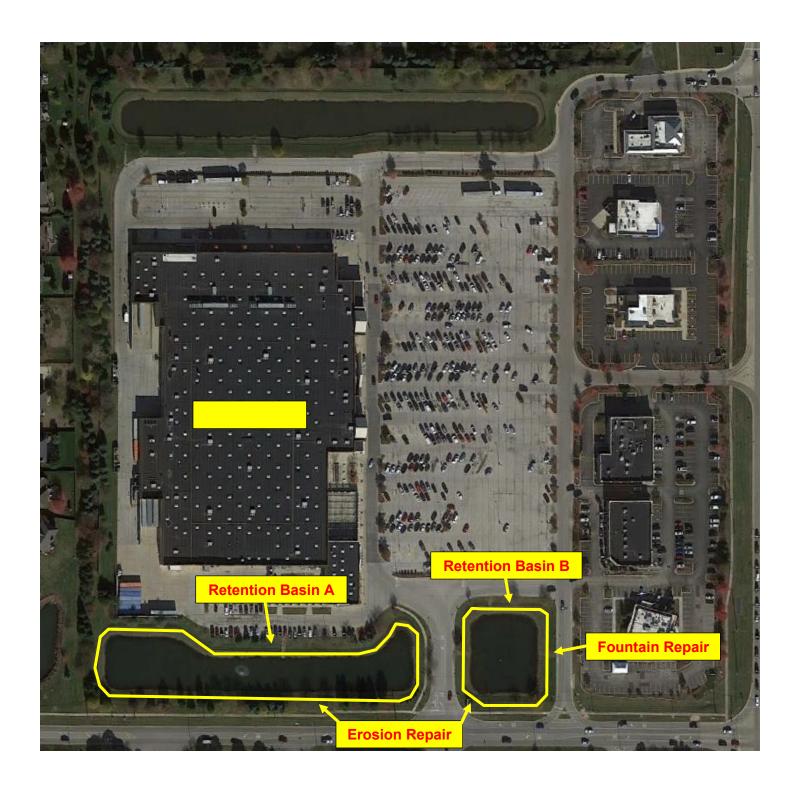

# Summary of Issues

The following issues were noted during a recent maintenance visit to the stormwater facility.

There are two retention basins on the south side of the facility that are experiencing moderate to severe erosion on their embankments.

The fountain panel in Retention Basin B is inoperable and needs to be replaced.

## Retention Basin A- Erosion Repair

Retention Basin B- Erosion Repair

## Retention Basin B- Fountain Repair