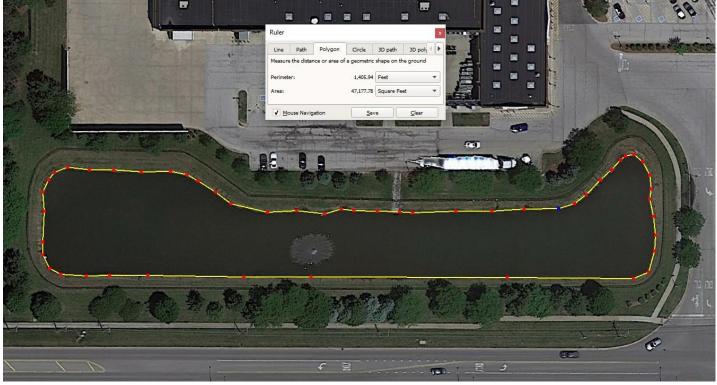

# Summary of Issues

The following issues were noted during a recent maintenance visit to the stormwater facility.

There are two retention basins on the south side of the facility that are experiencing moderate to severe erosion on their embankments.

## Retention Basin A- Erosion Repair

Retention Basin B- Erosion Repair