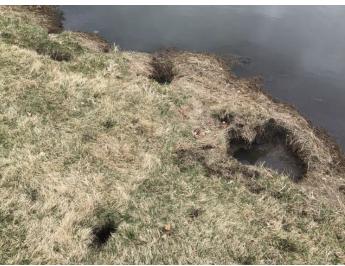

# Summary of Issues

The following issues were noted during a recent maintenance visit to the stormwater facility.

There are two retention basins on the south side of the facility that are experiencing moderate to severe erosion on their embankments.

#### **Root Cause**

Pests; wave action caused by fountains

## Retention Basin A- Erosion Repair

Retention Basin B- Erosion Repair