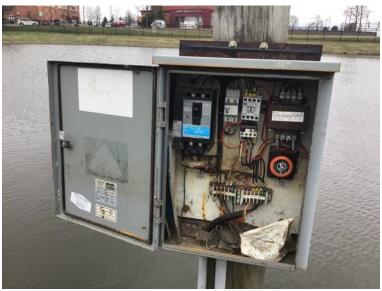

The fountain panel in Retention Basin B is inoperable and needs to be replaced.

## Retention Basin B- Fountain Repair