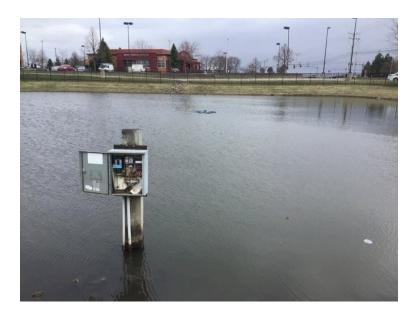

The fountain panel in Retention Basin B is inoperable and needs to be replaced.

## Retention Basin B- Fountain Repair